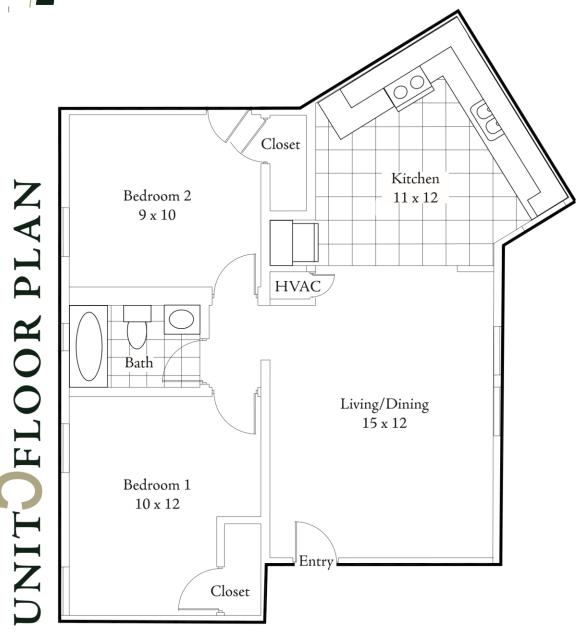

## Features & Amenities

Hardwood floors Was
Ceramic tile Stair
Armstrong cabinetry Sepa
Secured building and more!

Washer and dryer Stainless steel appliances Separate storage room

FLOOR PLAN

Please note that illustrations and dimensions may vary slightly from actual floorplan.