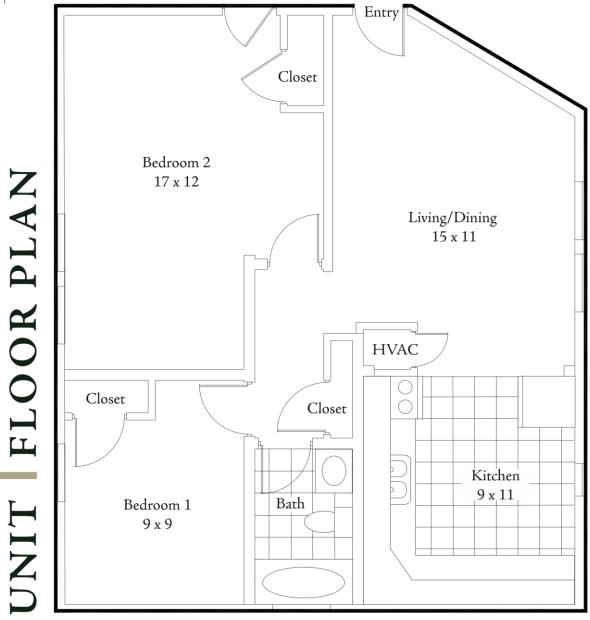

## Features & Amenities

Hardwood floors Was
Ceramic tile Stair
Armstrong cabinetry Sepa
Secured building and more!

Washer and dryer Stainless steel appliances Separate storage room

FLOOR PLAN

Please note that illustrations and dimensions may vary slightly from actual floorplan.