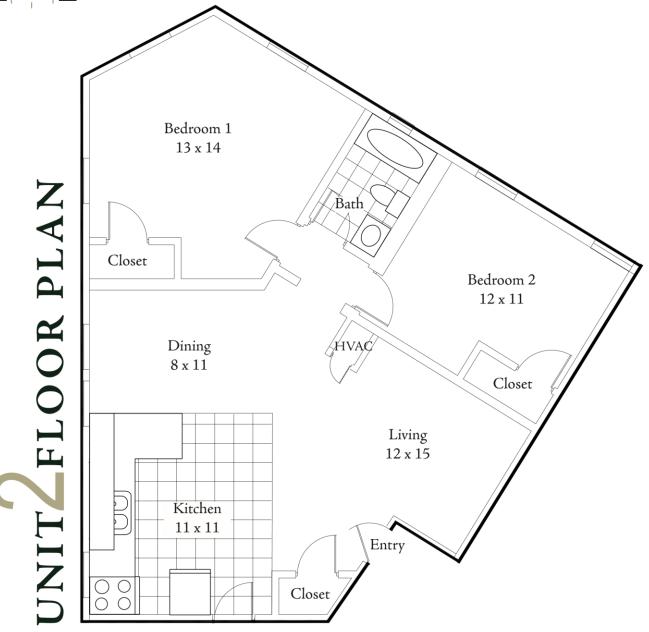

## Features & Amenities

Hardwood floors Was
Ceramic tile Stair
Armstrong cabinetry Sepa
Secured building and more!

Washer and dryer Stainless steel appliances Separate storage room

FLOOR PLAN

Please note that illustrations and dimensions may vary slightly from actual floorplan.