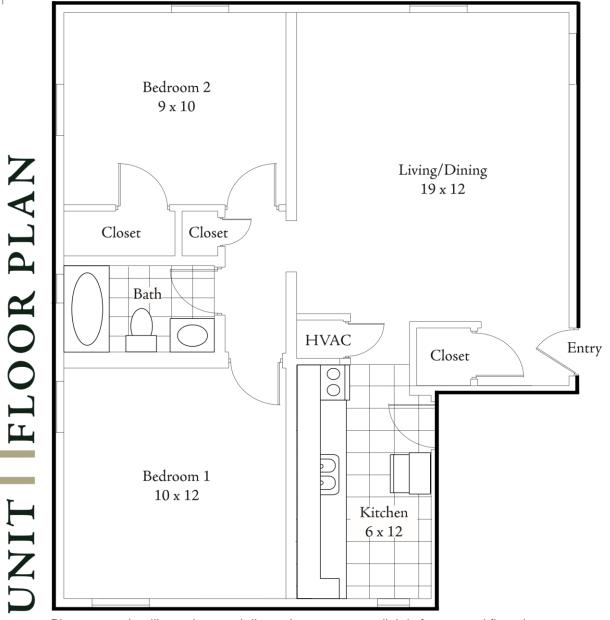

## Features & Amenities

Hardwood floors Was
Ceramic tile Stair
Armstrong cabinetry Sepa
Secured building and more!

Washer and dryer Stainless steel appliances Separate storage room

FLOOR PLAN

Please note that illustrations and dimensions may vary slightly from actual floorplan.