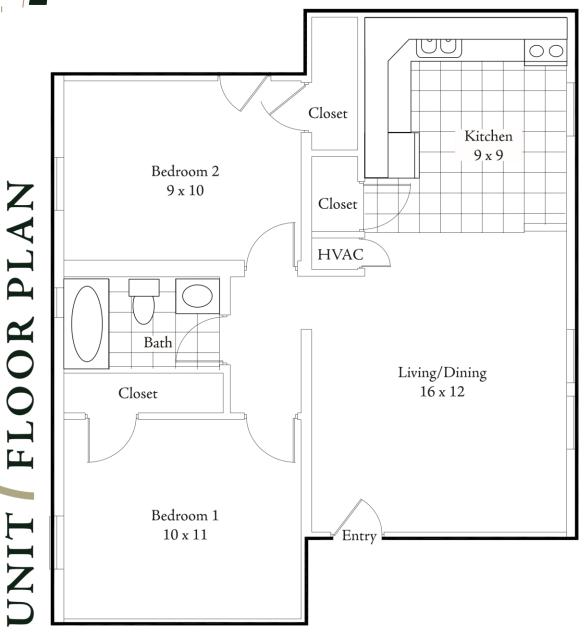

## Features & Amenities

Hardwood floors Was
Ceramic tile Stair
Armstrong cabinetry Sepa
Secured building and more!

Washer and dryer Stainless steel appliances Separate storage room

FLOOR PLAN

Please note that illustrations and dimensions may vary slightly from actual floorplan.