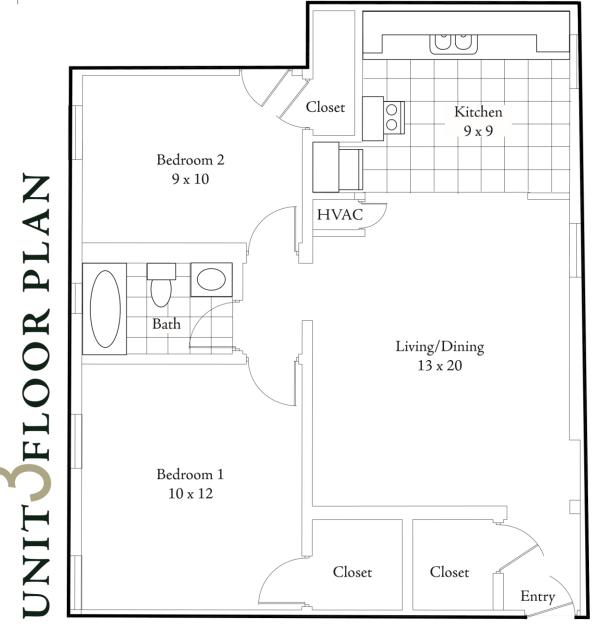

## Features & Amenities

Hardwood floors Was
Ceramic tile Stair
Armstrong cabinetry Sepa
Secured building and more!

Washer and dryer Stainless steel appliances Separate storage room

FLOOR PLAN

Please note that illustrations and dimensions may vary slightly from actual floorplan.