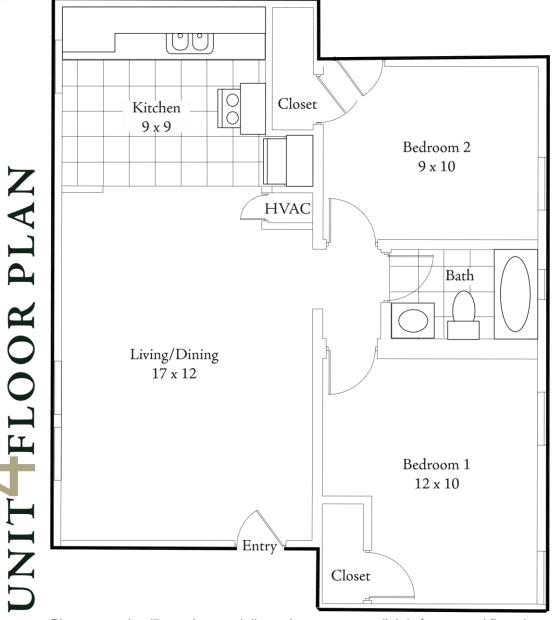

## Features & Amenities

Hardwood floors Was
Ceramic tile Stair
Armstrong cabinetry Sepa
Secured building and more!

Washer and dryer Stainless steel appliances Separate storage room

FLOOR PLAN

Please note that illustrations and dimensions may vary slightly from actual floorplan.