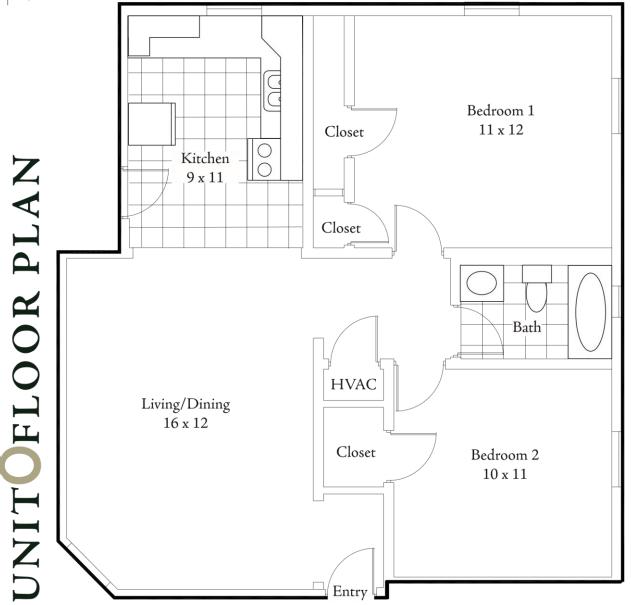

## Features & Amenities

Hardwood floors Was
Ceramic tile Stair
Armstrong cabinetry Sepa
Secured building and more!

Washer and dryer Stainless steel appliances Separate storage room

FLOOR PLAN

Please note that illustrations and dimensions may vary slightly from actual floorplan.