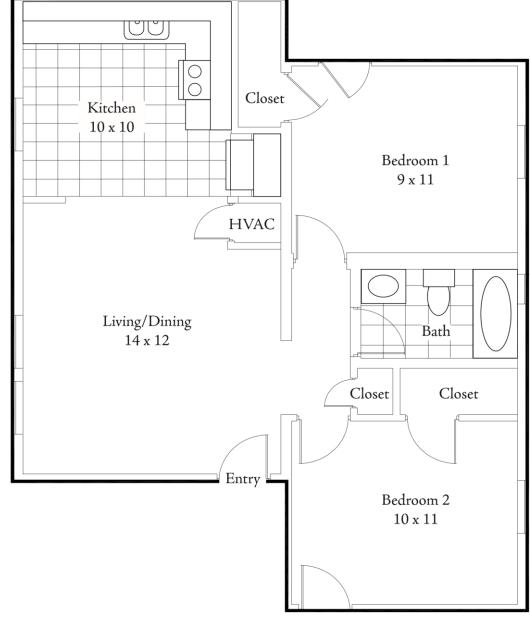

## Features & Amenities

Hardwood floors Was
Ceramic tile Stair
Armstrong cabinetry Sepa
Secured building and more!

Washer and dryer Stainless steel appliances Separate storage room

FLOOR PLAN

Please note that illustrations and dimensions may vary slightly from actual floorplan.