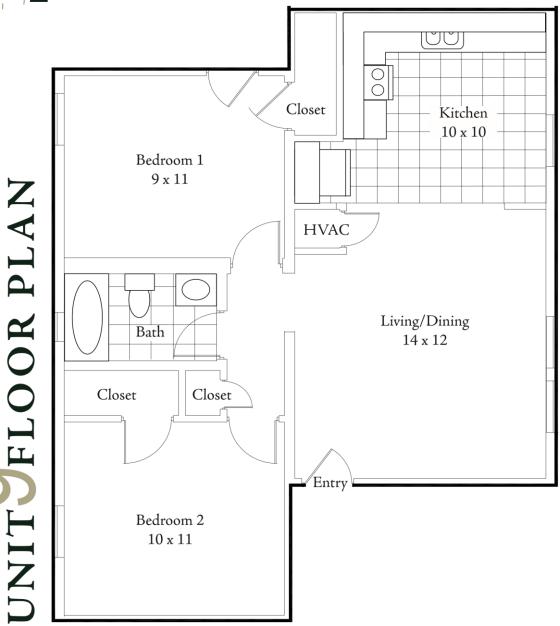

## Features & Amenities

Hardwood floors Was
Ceramic tile Stair
Armstrong cabinetry Sepa
Secured building and more!

Washer and dryer Stainless steel appliances Separate storage room

FLOOR PLAN

Please note that illustrations and dimensions may vary slightly from actual floorplan.