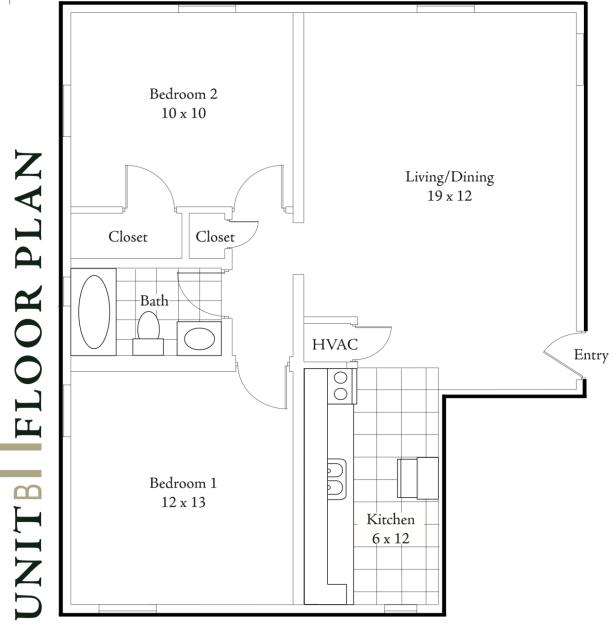

## Features & Amenities

Hardwood floors Was
Ceramic tile Stair
Armstrong cabinetry Sepa
Secured building and more!

Washer and dryer Stainless steel appliances Separate storage room

FLOOR PLAN

Please note that illustrations and dimensions may vary slightly from actual floorplan.