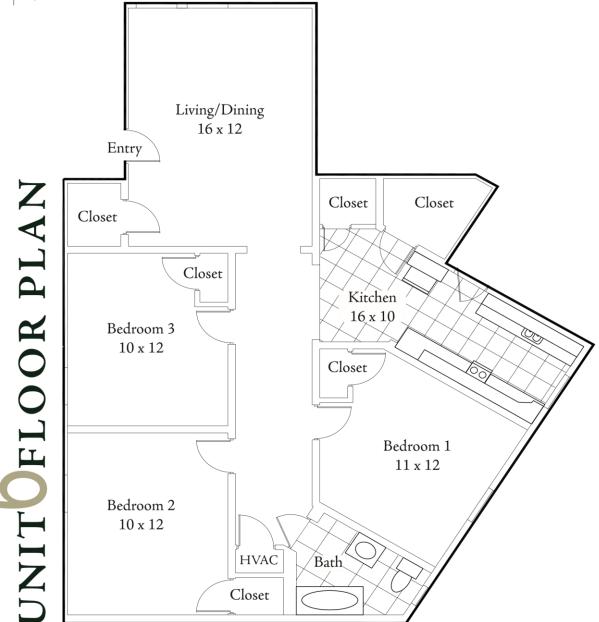

## Features & Amenities

Hardwood floors Was
Ceramic tile Stair
Armstrong cabinetry Sepa
Secured building and more!

Washer and dryer Stainless steel appliances Separate storage room

FLOOR PLAN

Please note that illustrations and dimensions may vary slightly from actual floorplan.