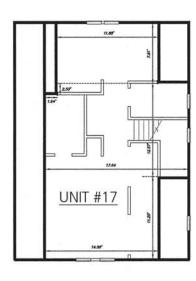

Building 4 · Units #16–17

| Unit # | Bedrooms | Price     |
|--------|----------|-----------|
| 16     | 1BR      | \$109,900 |
| 17     | 2BR      | \$149,900 |

Second Floor

Attic Floor