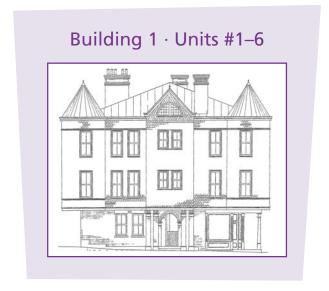

## Emery Village Condos · Eden Park · Floor Plans

| Unit # | Bedrooms | Price     |
|--------|----------|-----------|
| 1      | 2BR      | \$119,000 |
| 2      | 2BR      | \$129,900 |
| 3      | 1BR      | \$114,900 |
| 4      | 2BR      | \$134,900 |
| 5      | 1BR      | \$109,900 |
| 6      | 1BR      | \$99,900  |

| Unit # | Bedrooms | Price     |
|--------|----------|-----------|
| 7      | 1BR      | \$99,900  |
| 8      | 1BR      | \$84,900  |
| 9      | 1BR      | \$84,900  |
| 10     | 1BR      | \$114,900 |
| 11     | 2BR      | \$134,900 |
| 12     | 1BR      | \$99,900  |
| 13     | 1BR      | \$99,900  |