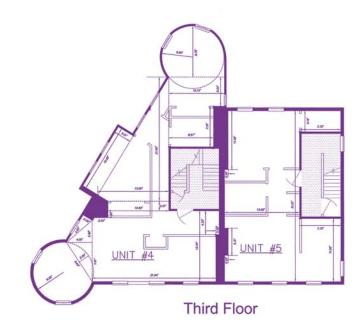

## Emery Village Condos · Eden Park · Floor Plans

| Unit # | Bedrooms | Price     |
|--------|----------|-----------|
| 1      | 2BR      | \$119,000 |
| 2      | 2BR      | \$129,900 |
| 3      | 1BR      | \$114,900 |
| 4      | 2BR      | \$134,900 |
| 5      | 1BR      | \$109,900 |
| 6      | 1BR      | \$99,900  |

| Unit # | Bedrooms | Price     |
|--------|----------|-----------|
| 7      | 1BR      | \$99,900  |
| 8      | 1BR      | \$84,900  |
| 9      | 1BR      | \$84,900  |
| 10     | 1BR      | \$114,900 |
| 11     | 2BR      | \$134,900 |
| 12     | 1BR      | \$99,900  |
| 13     | 1BR      | \$99,900  |

**Ground Floor** 

First Floor

Second Floor

Third Floor