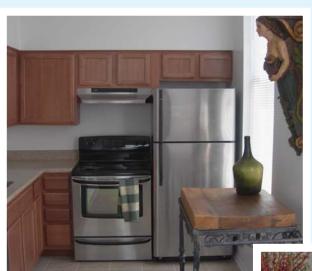

Brand new kitchen with stainless steel appliances, granite counters and terrazzo floor tile

Gleaming hardwood floors · Interesting architectural details · High ceilings · Tall windows

Convenient on-site laundry facility with adjoining fully equipped fitness facility