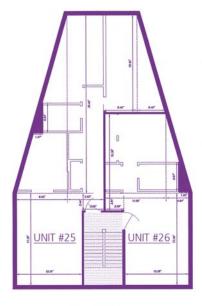

| Unit # | Bedrooms | Price     |
|--------|----------|-----------|
| 25     | 2BR      | \$129,900 |
| 26     | 1BR      | \$84,900  |
| 27     | 2BR      | \$129,900 |
| 28     | 1BR      | \$84,900  |
| 29     | 2BR      | \$134,900 |