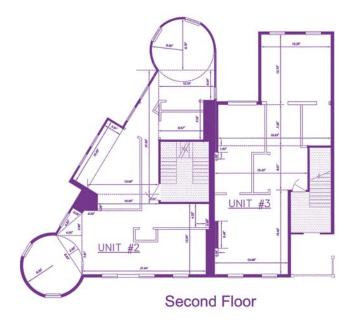

## Emery Village Condos · Eden Park · Floor Plans

| Unit # | Bedrooms | Price     |
|--------|----------|-----------|
| 1      | 2BR      | \$119,000 |
| 2      | 2BR      | \$129,900 |
| 3      | 1BR      | \$114,900 |
| 4      | 2BR      | \$134,900 |
| 5      | 1BR      | \$109,900 |
| 6      | 1BR      | \$99,900  |

| Unit # | Bedrooms | Price     |
|--------|----------|-----------|
| 7      | 1BR      | \$99,900  |
| 8      | 1BR      | \$84,900  |
| 9      | 1BR      | \$84,900  |
| 10     | 1BR      | \$114,900 |
| 11     | 2BR      | \$134,900 |
| 12     | 1BR      | \$99,900  |
| 13     | 1BR      | \$99,900  |

**Ground Floor** 

First Floor

Second Floor

Third Floor