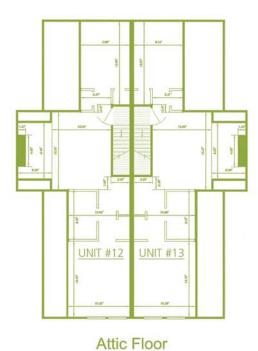

| Unit # | Bedrooms | Price     |
|--------|----------|-----------|
| 7      | 1BR      | \$99,900  |
| 8      | 1BR      | \$84,900  |
| 9      | 1BR      | \$84,900  |
| 10     | 1BR      | \$114,900 |
| 11     | 2BR      | \$134,900 |
| 12     | 1BR      | \$99,900  |
| 13     | 1BR      | \$99,900  |