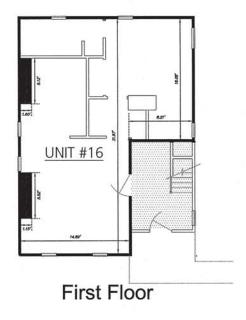

Building 4 · Units #16–17

| Unit # | Bedrooms | Price     |
|--------|----------|-----------|
| 16     | 1BR      | \$109,900 |
| 17     | 2BR      | \$149,900 |

Second Floor

Attic Floor