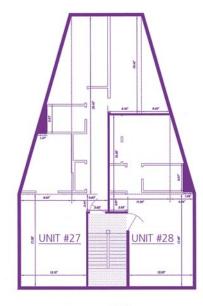

| Unit # | Bedrooms | Price     |
|--------|----------|-----------|
| 25     | 2BR      | \$129,900 |
| 26     | 1BR      | \$84,900  |
| 27     | 2BR      | \$129,900 |
| 28     | 1BR      | \$84,900  |
| 29     | 2BR      | \$134,900 |

**Ground Floor** 

First Floor

Second Floor

Third Floor