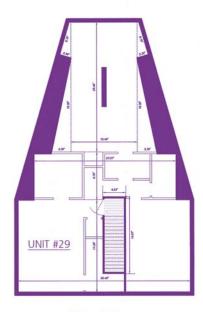

| Unit # | Bedrooms | Price     |
|--------|----------|-----------|
| 25     | 2BR      | \$129,900 |
| 26     | 1BR      | \$84,900  |
| 27     | 2BR      | \$129,900 |
| 28     | 1BR      | \$84,900  |
| 29     | 2BR      | \$134,900 |

**Ground Floor** 

First Floor

Second Floor

Third Floor