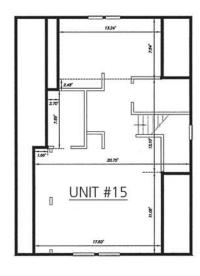

UNIT #10

Second Floor

Building 3 · Units #14–15

| Unit # | Bedrooms | Price     |
|--------|----------|-----------|
| 14     | 1BR      | \$109,900 |
| 15     | 2BR      | \$149,900 |

Second Floor

Attic Floor