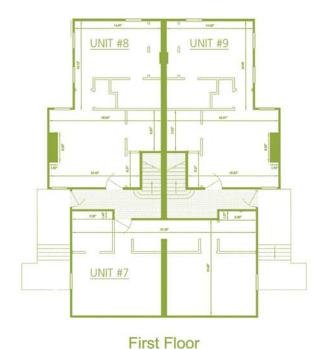

| Unit # | Bedrooms | Price     |
|--------|----------|-----------|
| 7      | 1BR      | \$99,900  |
| 8      | 1BR      | \$84,900  |
| 9      | 1BR      | \$84,900  |
| 10     | 1BR      | \$114,900 |
| 11     | 2BR      | \$134,900 |
| 12     | 1BR      | \$99,900  |
| 13     | 1BR      | \$99,900  |