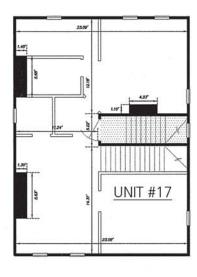

Building 4 · Units #16–17

| Unit # | Bedrooms | Price     |
|--------|----------|-----------|
| 16     | 1BR      | \$109,900 |
| 17     | 2BR      | \$149,900 |

Second Floor

Attic Floor