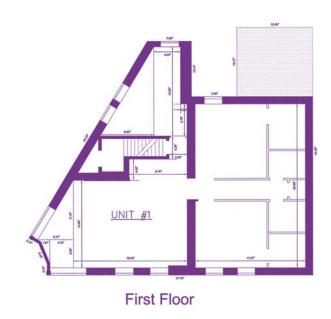

## Emery Village Condos · Eden Park · Floor Plans

| Unit # | Bedrooms | Price     |
|--------|----------|-----------|
| 1      | 2BR      | \$119,000 |
| 2      | 2BR      | \$129,900 |
| 3      | 1BR      | \$114,900 |
| 4      | 2BR      | \$134,900 |
| 5      | 1BR      | \$109,900 |
| 6      | 1BR      | \$99,900  |

**Ground Floor** 

First Floor

Second Floor

Third Floor