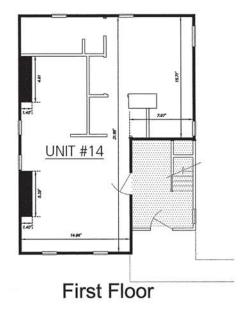

UNIT #10

Second Floor

Building 3 · Units #14–15

| Unit # | Bedrooms | Price     |
|--------|----------|-----------|
| 14     | 1BR      | \$109,900 |
| 15     | 2BR      | \$149,900 |

Second Floor

Attic Floor