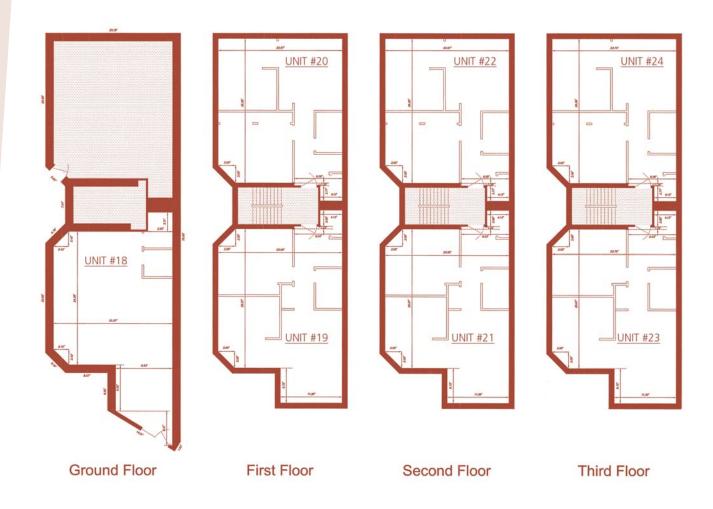

## Building 5 · Units #18–24

| Unit # | Bedrooms | Price     |
|--------|----------|-----------|
| 18     | 1BR      | \$70,000  |
| 19     | 1BR      | \$119,900 |
| 20     | 1BR      | \$119,900 |
| 21     | 1BR      | \$119,900 |
| 22     | 1BR      | \$119,900 |
| 23     | 1BR      | \$119,900 |
| 24     | 1BR      | \$119,900 |

**Ground Floor** 

First Floor

Second Floor

Third Floor