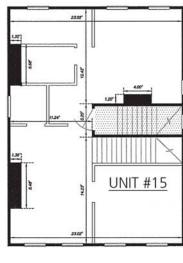

UNIT #10

Second Floor

Building 3 · Units #14–15

| Unit # | Bedrooms | Price     |
|--------|----------|-----------|
| 14     | 1BR      | \$109,900 |
| 15     | 2BR      | \$149,900 |

Second Floor

Attic Floor