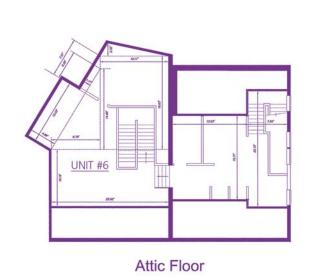

## Emery Village Condos · Eden Park · Floor Plans

| Unit # | Bedrooms | Price     |
|--------|----------|-----------|
| 1      | 2BR      | \$119,000 |
| 2      | 2BR      | \$129,900 |
| 3      | 1BR      | \$114,900 |
| 4      | 2BR      | \$134,900 |
| 5      | 1BR      | \$109,900 |
| 6      | 1BR      | \$99,900  |

| Unit # | Bedrooms | Price     |
|--------|----------|-----------|
| 7      | 1BR      | \$99,900  |
| 8      | 1BR      | \$84,900  |
| 9      | 1BR      | \$84,900  |
| 10     | 1BR      | \$114,900 |
| 11     | 2BR      | \$134,900 |
| 12     | 1BR      | \$99,900  |
| 13     | 1BR      | \$99,900  |