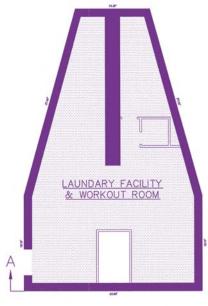

Brand new kitchen with stainless steel appliances, granite counters and terrazzo floor tile

Gleaming hardwood floors · Interesting architectural details · High ceilings · Tall windows

Convenient on-site laundry facility with adjoining fully equipped fitness facility

(What a great way to workout, do laundry and meet the neighbors!)